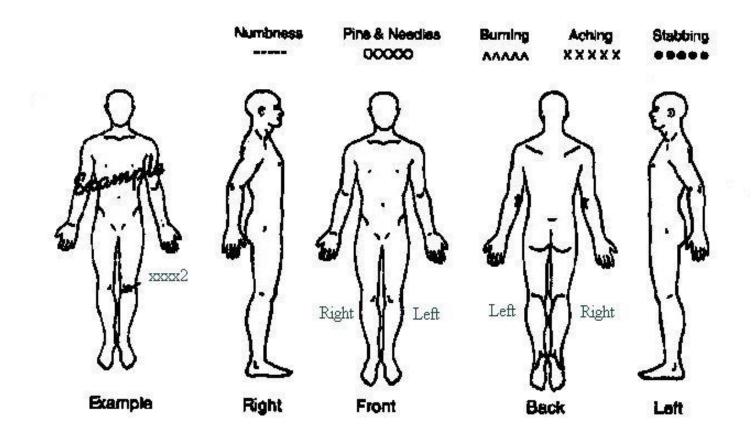

## Dr. Edward Koen, D.C. Samaritan Chiropractic, LLC 634 NW 4th Street, Corvallis Oregon 97330 541-752-0776

| Have you ever suffered from: <ul> <li>Albop/HIV</li> <li>Excessive menstruation</li> <li>Nose Bleeds</li> <li>Alcoholism</li> <li>Excessive menstruation</li> <li>Nose Bleeds</li> <li>Allergies</li> <li>Fatigue</li> <li>Polio</li> <li>Arthritis</li> <li>Frequent urination</li> <li>Poor posture</li> <li>Asthma</li> <li>Headache</li> <li>Prostate Problems</li> <li>Sciatica</li> <li>Breast Lump</li> <li>High Blood Pressure</li> <li>Shortness of breath</li> <li>Gronchitis</li> <li>Hot Flashes</li> <li>Sinus Infection</li> <li>Spinal Curvatures</li> <li>Cancer</li> <li>Irregular Heart Beat</li> <li>Spinal Curvatures</li> <li>Somohitis</li> <li>Hot Flashes</li> <li>Stroke</li> <li>Sould Extremities Constipation</li> <li>Kidney Infection</li> <li>Swelling of ankles</li> <li>Gramps Depression</li> <li>Kidney Songes</li> <li>Dispettes</li> <li>Loss of Balance</li> <li>Tuberculosis</li> <li>Ucers</li> <li>User Songes</li> <li>Dispettes</li> <li>Loss of Smell</li> <li>Ulcers</li> <li>Deep Vein Thrombus</li> <li>Loss of Taste</li> <li>Varicose veins</li> <li>Ear ringing</li> <li>Neck Pain or stiffness</li> <li>Other</li> </ul> <li>Have you been treated for any conditions in the last year?</li> <li>Yes<ul> <li>No</li> <li>Hyes, please describe</li> <li>Day unda X-rays taken?</li> <li>Yes</li> <li>No</li></ul></li>                                                                                                                                                                                                                                                                                                                                                                                                                                                                                                                                                                                                                                                                                                                               |
|---------------------------------------------------------------------------------------------------------------------------------------------------------------------------------------------------------------------------------------------------------------------------------------------------------------------------------------------------------------------------------------------------------------------------------------------------------------------------------------------------------------------------------------------------------------------------------------------------------------------------------------------------------------------------------------------------------------------------------------------------------------------------------------------------------------------------------------------------------------------------------------------------------------------------------------------------------------------------------------------------------------------------------------------------------------------------------------------------------------------------------------------------------------------------------------------------------------------------------------------------------------------------------------------------------------------------------------------------------------------------------------------------------------------------------------------------------------------------------------------------------------------------------------------------------------------------------------------------------------------------------------------------------------------------------------------------------------------------------------------------------------------------------------------------------------------------------------------------------------------------------------------------------------------------------------------------------------------------------------------------------------------------------------------------------------------------------------------------------|
| □ Alcoholism       □ Excessive menstruation       □ Nose Bleeds         □ Allergies       □ Excessive menstruation       □ Polio         □ Anemia Arteriosclerosis       □ Fatigue       □ Polio         □ Arthritis       □ Frequent urination       □ Poor posture         □ Asthma       □ Headache       □ Prostate Problems         □ Back Pain       □ Hemorrhoids       □ Sciatica         □ Breast Lump       □ High Blood Pressure       □ Shortness of breath         □ Bronchitis       □ Hot Flashes       □ Sinus Infection         □ Cancer       □ Irregular Heart Beat       □ Spinal Curvatures         □ Clo Extremities Constipation       □ Kidney Infection       □ Swelling of ankles         □ Clo Extremities Constipation       □ Kidney Stones       □ Swelling of ankles         □ Diabetes       □ Loss of Memory       □ Tuperculosis         □ Diabetes       □ Loss of Smell       □ Ulcers         □ Diapetes       □ Loss of Smell       □ Ulcers         □ Dep Vein Thrombus       □ Loss of Smell       □ Ulcers         □ Dep Vein Thrombus       □ Loss of Smell       □ Ulcers         □ Dep Vein Thrombus       □ Loss of Smell       □ Ulcers         □ Day uhave an implanted pacemaker or AICD? <b>Yes</b> □ No         Have you had                                                                                                                                                                                                                                                                                                                                                                                                                                                                                                                                                                                                                                                                                                                                                                                                                          |
| □ Allergies       □ Eye conditions       □ Pneumonia         □ Anemia Arteriosclerosis       □ Fatigue       □ Polio         □ Arthritis       □ Frequent urination       □ Poor posture         □ Asthma       □ Headache       □ Prostate Problems         □ Back Pain       □ Hemorrhoids       □ Sciatica         □ Bronchitis       □ Hot Flashes       □ Shortness of breath         □ Cancer       □ Irregular Heart Beat       □ Spinal Curvatures         □ Chest Pain       □ Irregular Heart Beat       □ Swelling of ankles         □ Cancer       □ Irregular Uycle       □ Stroke         □ Cold Extremities Constipation       □ Kidney Stones       □ Swelling of ankles         □ Diabetes       □ Loss of Memory       □ Thyroid conditions         □ Diabetes       □ Loss of Smell       □ Ulcers         □ Diapetions       □ Loss of Taste       □ Varicose veins         □ Irregular theart stering       □ Neck Pain or stiffness       □ Other         Have you been treated for any conditions in the last year?       □ Yes       No         If yes, please describe       No       If yes, where?       No         Dato of last physical exam:       /       Is there a chance that you are pregnant? □Yes       No         Have you had X-rays takken?       <                                                                                                                                                                                                                                                                                                                                                                                                                                                                                                                                                                                                                                                                                                                                                                                                             |
| Anemia Arteriosclerosis       Fatigue       Polio         Arthritis       Frequent urination       Poor posture         Arthritis       Frequent urination       Poor posture         Arthritis       Frequent urination       Poor posture         Arthritis       Headache       Prostate Problems         Back Pain       Headache       Shortness of breath         Breast Lump       High Blood Pressure       Shortness of breath         Bronchitis       Hot Flashes       Sinus Infection         Cancer       Irregular Heart Beat       Spinal Curvatures         Chest Pain       Irregular Cycle       Stroke         Cold Extremities Constipation       Kidney Infection       Swelling of ankles         Cramps Depression       Kidney Stones       Swollen Joints         Diagestion Problems       Loss of Memory       Thyroid conditions         Digestion Problems       Loss of Smell       Ulcers         Deep Vein Thrombus       Loss of Taste       Varicose veins         Ear ringing       Neck Pain or stiffness       Other         Have you been treated for any conditions in the last year?       Yes       No         Hyes, where?       Do you have an implanted pacemaker or AICD?       Yes       No         Have you ha                                                                                                                                                                                                                                                                                                                                                                                                                                                                                                                                                                                                                                                                                                                                                                                                                                          |
| Arthritis       Frequent urination       Poor posture         Asthma       Headache       Prostate Problems         Back Pain       Hemorrhoids       Sciatica         Breast Lump       High Blood Pressure       Shortness of breath         Bronchitis       Hot Flashes       Sinus Infection         Cancer       Irregular Heart Beat       Spinal Curvatures         Chest Pain       Irregular Cycle       Stroke         Cold Extremities Constipation       Kidney Infection       Swelling of ankles         Diabetes       Loss of Memory       Thyroid conditions         Diabetes       Loss of Smell       Ulcers         Deep Vein Thrombus       Loss of Taste       Varicose veins         Ear ringing       Neck Pain or stiffness       Other         Have you been treated for any conditions in the last year?       Yes       No         Have you had X-rays taken?       Yes       No       No         Medications you are taking and for what conditions:                                                                                                                                                                                                                                                                                                                                                                                                                                                                                                                                                                                                                                                                                                                                                                                                                                                                                                                                                                                                                                                                                                                      |
| Asthma       □ Headache       □ Prostate Problems         □ Back Pain       □ Hemorrhoids       □ Sciatica         □ Breast Lump       □ High Blood Pressure       □ Shortness of breath         □ Bronchitis       □ Hot Flashes       □ Sinus Infection         □ Cancer       □ Irregular Heart Beat       □ Spinal Curvatures         □ Chest Pain       □ Irregular Cycle       □ Stroke         □ Catps Depression       □ Kidney Infection       □ Swelling of ankles         □ Diabetes       □ Loss of Memory       □ Thyroid conditions         □ Digestion Problems       □ Loss of Balance       □ Tuberculosis         □ Digestion Problems       □ Loss of Taste       □ Varicose veins         □ Dep Vein Thrombus       □ Loss of Taste       □ Varicose veins         □ Bare finging       □ Neck Pain or stiffness       □ Other         Have you been treated for any conditions in the last year?       □ Yes       No         Have you had X-rays taken?       □ Yes       □ No       If yes, please describe         Do you have an implanted pacemaker or AICD?       □ Yes       No         Witamins, minerals, or herbs you are taking and for what condition                                                                                                                                                                                                                                                                                                                                                                                                                                                                                                                                                                                                                                                                                                                                                                                                                                                                                                                  |
| □       Back Pain       □       Hemorrhoids       □       Sciatica         □       Breast Lump       □       High Blood Pressure       □       Shortness of breath         □       Bronchitis       □       Hot Flashes       □       Sinus Infection         □       Cancer       □       Irregular Heart Beat       □       Spinal Curvatures         □       Cancer       □       Irregular Cycle       □       Stroke         □       Cancer       □       Irregular Cycle       □       Swelling of ankles         □       Cancer       □       Kidney Infection       □       Swelling of ankles         □       Cancerson       □       Kidney Stones       □       Swelling of ankles         □       Diabetes       □       Loss of Memory       □       Thyroid conditions         □       Diagestion Problems       □       Loss of Smell       □       Ulcers         □       Deep Vein Thrombus       □       Loss of Taste       □       Varicose veins         □       Is there a chance that you are pregnant?       □Yes       No         Have you had X-rays taken?       □ Yes       No         Medications you are taking and for what conditions:                                                                                                                                                                                                                                                                                                                                                                                                                                                                                                                                                                                                                                                                                                                                                                                                                                                                                                                                  |
| Breast Lump       High Blood Pressure       Shortness of breath         Bronchitis       Hot Flashes       Sinus Infection         Cancer       Irregular Heart Beat       Spinal Curvatures         Chest Pain       Irregular Cycle       Stroke         Cold Extremities Constipation       Kidney Infection       Swelling of ankles         Caraps Depression       Kidney Stones       Swollen Joints         Diabetes       Loss of Memory       Thyroid conditions         Dizziness       Loss of Smell       Ulcers         Deep Vein Thrombus       Loss of Taste       Varicose veins         Ear ringing       Neck Pain or stiffness       Other         Have you been treated for any conditions in the last year?       Yes       No         Have you had X-rays taken?       Yes       No       If yes, where?         Do you have an implanted pacemaker or AICD?       Yes       No         Medications you are taking and for what conditions       If yes, please describe       Image: No         Do you wear orthotics?       Yes       No       If yes, please specify:         Have you ever       No       Yes       Briefly explain                                                                                                                                                                                                                                                                                                                                                                                                                                                                                                                                                                                                                                                                                                                                                                                                                                                                                                                                          |
| Bronchitis       □ Hot Flashes       □ Sinus Infection         □ Cancer       □ Irregular Heart Beat       □ Spinal Curvatures         □ Chest Pain       □ Irregular Cycle       □ Stroke         □ Cold Extremities Constipation       □ Kidney Infection       □ Swelling of ankles         □ Cramps Depression       □ Kidney Stones       □ Swollen Joints         □ Diabetes       □ Loss of Memory       □ Thyroid conditions         □ Digestion Problems       □ Loss of Smell       □ Ulcers         □ Dizziness       □ Loss of Taste       □ Varicose veins         □ Ear ringing       □ Neck Pain or stiffness       □ Other         Have you been treated for any conditions in the last year?       □ Yes       No         Have you have an implanted pacemaker or AICD?       □ Yes       No         Medications you are taking and for what conditions:                                                                                                                                                                                                                                                                                                                                                                                                                                                                                                                                                                                                                                                                                                                                                                                                                                                                                                                                                                                                                                                                                                                                                                                                                               |
| □       Cancer       □       Irregular Heart Beat       □       Spinal Curvatures         □       Chest Pain       □       Irregular Cycle       □       Stroke         □       Cold Extremities Constipation       □       Kidney Infection       □       Swelling of ankles         □       Cramps Depression       □       Kidney Stones       □       Swollen Joints         □       Diabetes       □       Loss of Memory       □       Thyroid conditions         □       Digestion Problems       □       Loss of Smell       □       Ulcers         □       Deep Vein Thrombus       □       Loss of Taste       □       Varicose veins         □       Ear ringing       □       Neck Pain or stiffness       □       Other         Have you been treated for any conditions in the last year? <b>Yes</b> No       If yes, where?         Do you have an implanted pacemaker or AICD?       Yes       No         Have you ever       No       If yes, please specify:         Have you ever       No       Yes       Briefly explain                                                                                                                                                                                                                                                                                                                                                                                                                                                                                                                                                                                                                                                                                                                                                                                                                                                                                                                                                                                                                                                           |
| Chest Pain       Irregular Cycle       Stroke         Cold Extremities Constipation       Kidney Infection       Swelling of ankles         Diabetes       Kidney Stones       Swollen Joints         Diabetes       Loss of Memory       Thyroid conditions         Digestion Problems       Loss of Smell       Ulcers         Dizziness       Loss of Taste       Varicose veins         Ear ringing       Neck Pain or stiffness       Other         Have you been treated for any conditions in the last year?       Yes       No         Have you had X-rays taken?       Yes       No       If yes, where?         Do you wear orthotics?       Yes       No       If yes, please specify:         Have you ever       No       Yes       Briefly explain                                                                                                                                                                                                                                                                                                                                                                                                                                                                                                                                                                                                                                                                                                                                                                                                                                                                                                                                                                                                                                                                                                                                                                                                                                                                                                                                        |
| Cold Extremities Constipation       Kidney Infection       Swelling of ankles         Cramps Depression       Kidney Stones       Swollen Joints         Diabetes       Loss of Memory       Thyroid conditions         Digestion Problems       Loss of Balance       Tuberculosis         Dizziness       Loss of Smell       Ulcers         Deep Vein Thrombus       Loss of Taste       Varicose veins         Ear ringing       Neck Pain or stiffness       Other         Have you been treated for any conditions in the last year?       Yes       No         Have you had X-rays taken?       Yes       No       If yes, where?         Do you have an implanted pacemaker or AICD?       Yes       No         Medications you are taking and for what conditions:                                                                                                                                                                                                                                                                                                                                                                                                                                                                                                                                                                                                                                                                                                                                                                                                                                                                                                                                                                                                                                                                                                                                                                                                                                                                                                                             |
| □ Cramps Depression       □ Kidney Stones       □ Swollen Joints         □ Diabetes       □ Loss of Memory       □ Thyroid conditions         □ Digestion Problems       □ Loss of Balance       □ Tuberculosis         □ Diziness       □ Loss of Smell       □ Ulcers         □ Deep Vein Thrombus       □ Loss of Taste       □ Varicose veins         □ Ear ringing       □ Neck Pain or stiffness       □ Other         Have you been treated for any conditions in the last year?       □ Yes       □ No         If yes, please describe       □       □ Is there a chance that you are pregnant?       □ Yes       □ No         Have you had X-rays taken?       □ Yes       □ No       If yes, where?       □       No         Medications you are taking and for what conditions:                                                                                                                                                                                                                                                                                                                                                                                                                                                                                                                                                                                                                                                                                                                                                                                                                                                                                                                                                                                                                                                                                                                                                                                                                                                                                                              |
| □ Diabetes       □ Loss of Memory       □ Thyroid conditions         □ Digestion Problems       □ Loss of Balance       □ Tuberculosis         □ Diziness       □ Loss of Smell       □ Ulcers         □ Deep Vein Thrombus       □ Loss of Taste       □ Varicose veins         □ Ear ringing       □ Neck Pain or stiffness       □ Other         Have you been treated for any conditions in the last year?       □ Yes       □ No         If yes, please describe       □       □ Is there a chance that you are pregnant?       □ Yes       □ No         Have you had X-rays taken?       □ Yes       □ No       If yes, where?       □       No         Do you have an implanted pacemaker or AICD?       □ Yes       □ No       No       Medications you are taking and for what condition                                                                                                                                                                                                                                                                                                                                                                                                                                                                                                                                                                                                                                                                                                                                                                                                                                                                                                                                                                                                                                                                                                                                                                                                                                                                                                       |
| □ Digestion Problems       □ Loss of Balance       □ Tuberculosis         □ Dizziness       □ Loss of Smell       □ Ulcers         □ Deep Vein Thrombus       □ Loss of Taste       □ Varicose veins         □ Ear ringing       □ Neck Pain or stiffness       □ Other         Have you been treated for any conditions in the last year?       □ Yes       □ No         If yes, please describe       □       □       Is there a chance that you are pregnant?       □ Yes       □ No         Have you had X-rays taken?       □ Yes       □ No       If yes, where?       □       O         Do you have an implanted pacemaker or AICD?       □ Yes       □ No       □       □         Witamins, minerals, or herbs you are taking and for what conditions:       □       □       □       □         Do you wear orthotics?       □ Yes       □ No       If yes, please specify:       □       □       Yes       Briefly explain                                                                                                                                                                                                                                                                                                                                                                                                                                                                                                                                                                                                                                                                                                                                                                                                                                                                                                                                                                                                                                                                                                                                                                      |
| □ Dizziness □ Loss of Smell □ Ulcers   □ Deep Vein Thrombus □ Loss of Taste □ Varicose veins   □ Ear ringing □ Neck Pain or stiffness □ Other   Have you been treated for any conditions in the last year? □ Yes □ No   If yes, please describe □ Is there a chance that you are pregnant? □ Yes   Date of last physical exam: / / Is there a chance that you are pregnant? □ Yes   No Have you had X-rays taken? □ Yes □ No   Medications you are taking and for what conditions:                                                                                                                                                                                                                                                                                                                                                                                                                                                                                                                                                                                                                                                                                                                                                                                                                                                                                                                                                                                                                                                                                                                                                                                                                                                                                                                                                                                                                                                                                                                                                                                                                      |
| <ul> <li>Deep Vein Thrombus</li> <li>Loss of Taste</li> <li>Neck Pain or stiffness</li> <li>Other</li> <li>Have you been treated for any conditions in the last year?</li> <li>Yes</li> <li>No</li> <li>If yes, please describe</li> <li>Date of last physical exam:</li> <li>/</li> <li>Is there a chance that you are pregnant?</li> <li>Yes</li> <li>No</li> <li>If yes, please dascribe</li> <li>Do you have an implanted pacemaker or AICD?</li> <li>Yes</li> <li>No</li> <li>Medications you are taking and for what conditions:</li> <li>Vitamins, minerals, or herbs you are taking and for what condition</li> <li>Do you wear orthotics?</li> <li>Yes</li> <li>No</li> <li>If yes, please specify:</li> <li>Have you ever</li> <li>No</li> <li>Yes</li> <li>Briefly explain</li> </ul>                                                                                                                                                                                                                                                                                                                                                                                                                                                                                                                                                                                                                                                                                                                                                                                                                                                                                                                                                                                                                                                                                                                                                                                                                                                                                                        |
| □ Ear ringing □ Neck Pain or stiffness □ Other   Have you been treated for any conditions in the last year? □ Yes No   If yes, please describe Is there a chance that you are pregnant? □ Yes   Date of last physical exam: / / Is there a chance that you are pregnant? □ Yes   Have you had X-rays taken? □ Yes No If yes, where?   Do you have an implanted pacemaker or AICD? □ Yes No   Medications you are taking and for what conditions:                                                                                                                                                                                                                                                                                                                                                                                                                                                                                                                                                                                                                                                                                                                                                                                                                                                                                                                                                                                                                                                                                                                                                                                                                                                                                                                                                                                                                                                                                                                                                                                                                                                        |
| Have you been treated for any conditions in the last year? Yes   If yes, please describe   Date of last physical exam:   /   /   Is there a chance that you are pregnant?   Yes   No   Have you had X-rays taken?   Yes   No   If yes, where?   Do you have an implanted pacemaker or AICD?   Yes   No   We conditions: Vitamins, minerals, or herbs you are taking and for what condition Do you wear orthotics? Yes No If yes, please specify: Have you ever No Yes Briefly explain                                                                                                                                                                                                                                                                                                                                                                                                                                                                                                                                                                                                                                                                                                                                                                                                                                                                                                                                                                                                                                                                                                                                                                                                                                                                                                                                                                                                                                                                                                                                                                                                                   |
| If yes, please describe   Date of last physical exam:   /   Is there a chance that you are pregnant?   Yes   No   Have you had X-rays taken?   Yes   No   If yes, where?   Do you have an implanted pacemaker or AICD?   Yes   No   Medications you are taking and for what conditions:   Vitamins, minerals, or herbs you are taking and for what condition   Do you wear orthotics?   Yes   No   If yes, please specify:   Have you ever   No   Yes   Briefly explain                                                                                                                                                                                                                                                                                                                                                                                                                                                                                                                                                                                                                                                                                                                                                                                                                                                                                                                                                                                                                                                                                                                                                                                                                                                                                                                                                                                                                                                                                                                                                                                                                                 |
| Date of last physical exam:       /       /       Is there a chance that you are pregnant?       IYes       No         Have you had X-rays taken?       IYes       No       If yes, where?         Do you have an implanted pacemaker or AICD?       IYes       No         Medications you are taking and for what conditions:                                                                                                                                                                                                                                                                                                                                                                                                                                                                                                                                                                                                                                                                                                                                                                                                                                                                                                                                                                                                                                                                                                                                                                                                                                                                                                                                                                                                                                                                                                                                                                                                                                                                                                                                                                          |
| Have you had X-rays taken?       Yes       No       If yes, where?         Do you have an implanted pacemaker or AICD?       Yes       No         Medications you are taking and for what conditions:                                                                                                                                                                                                                                                                                                                                                                                                                                                                                                                                                                                                                                                                                                                                                                                                                                                                                                                                                                                                                                                                                                                                                                                                                                                                                                                                                                                                                                                                                                                                                                                                                                                                                                                                                                                                                                                                                                   |
| Do you have an implanted pacemaker or AICD?       Yes       No         Medications you are taking and for what conditions:                                                                                                                                                                                                                                                                                                                                                                                                                                                                                                                                                                                                                                                                                                                                                                                                                                                                                                                                                                                                                                                                                                                                                                                                                                                                                                                                                                                                                                                                                                                                                                                                                                                                                                                                                                                                                                                                                                                                                                              |
| Medications you are taking and for what conditions:         Vitamins, minerals, or herbs you are taking and for what condition         Do you wear orthotics?       Yes         No       Yes         Briefly explain                                                                                                                                                                                                                                                                                                                                                                                                                                                                                                                                                                                                                                                                                                                                                                                                                                                                                                                                                                                                                                                                                                                                                                                                                                                                                                                                                                                                                                                                                                                                                                                                                                                                                                                                                                                                                                                                                    |
| Vitamins, minerals, or herbs you are taking and for what condition         Do you wear orthotics?                                                                                                                                                                                                                                                                                                                                                                                                                                                                                                                                                                                                                                                                                                                                                                                                                                                                                                                                                                                                                                                                                                                                                                                                                                                                                                                                                                                                                                                                                                                                                                                                                                                                                                                                                                                                                                                                                                                                                                                                       |
| Do you wear orthotics? I YesNoIf yes, please specify:Have you everNoYesBriefly explain                                                                                                                                                                                                                                                                                                                                                                                                                                                                                                                                                                                                                                                                                                                                                                                                                                                                                                                                                                                                                                                                                                                                                                                                                                                                                                                                                                                                                                                                                                                                                                                                                                                                                                                                                                                                                                                                                                                                                                                                                  |
| Do you wear orthotics? I YesNoIf yes, please specify:Have you everNoYesBriefly explain                                                                                                                                                                                                                                                                                                                                                                                                                                                                                                                                                                                                                                                                                                                                                                                                                                                                                                                                                                                                                                                                                                                                                                                                                                                                                                                                                                                                                                                                                                                                                                                                                                                                                                                                                                                                                                                                                                                                                                                                                  |
| Do you wear orthotics? I YesNoIf yes, please specify:Have you everNoYesBriefly explain                                                                                                                                                                                                                                                                                                                                                                                                                                                                                                                                                                                                                                                                                                                                                                                                                                                                                                                                                                                                                                                                                                                                                                                                                                                                                                                                                                                                                                                                                                                                                                                                                                                                                                                                                                                                                                                                                                                                                                                                                  |
| Have you ever         No         Yes         Briefly explain                                                                                                                                                                                                                                                                                                                                                                                                                                                                                                                                                                                                                                                                                                                                                                                                                                                                                                                                                                                                                                                                                                                                                                                                                                                                                                                                                                                                                                                                                                                                                                                                                                                                                                                                                                                                                                                                                                                                                                                                                                            |
| Have you ever         No         Yes         Briefly explain                                                                                                                                                                                                                                                                                                                                                                                                                                                                                                                                                                                                                                                                                                                                                                                                                                                                                                                                                                                                                                                                                                                                                                                                                                                                                                                                                                                                                                                                                                                                                                                                                                                                                                                                                                                                                                                                                                                                                                                                                                            |
|                                                                                                                                                                                                                                                                                                                                                                                                                                                                                                                                                                                                                                                                                                                                                                                                                                                                                                                                                                                                                                                                                                                                                                                                                                                                                                                                                                                                                                                                                                                                                                                                                                                                                                                                                                                                                                                                                                                                                                                                                                                                                                         |
| Broken Bones?                                                                                                                                                                                                                                                                                                                                                                                                                                                                                                                                                                                                                                                                                                                                                                                                                                                                                                                                                                                                                                                                                                                                                                                                                                                                                                                                                                                                                                                                                                                                                                                                                                                                                                                                                                                                                                                                                                                                                                                                                                                                                           |
| Been hospitalized?                                                                                                                                                                                                                                                                                                                                                                                                                                                                                                                                                                                                                                                                                                                                                                                                                                                                                                                                                                                                                                                                                                                                                                                                                                                                                                                                                                                                                                                                                                                                                                                                                                                                                                                                                                                                                                                                                                                                                                                                                                                                                      |
| Been in an auto accident?                                                                                                                                                                                                                                                                                                                                                                                                                                                                                                                                                                                                                                                                                                                                                                                                                                                                                                                                                                                                                                                                                                                                                                                                                                                                                                                                                                                                                                                                                                                                                                                                                                                                                                                                                                                                                                                                                                                                                                                                                                                                               |
| Had sprains/strains?                                                                                                                                                                                                                                                                                                                                                                                                                                                                                                                                                                                                                                                                                                                                                                                                                                                                                                                                                                                                                                                                                                                                                                                                                                                                                                                                                                                                                                                                                                                                                                                                                                                                                                                                                                                                                                                                                                                                                                                                                                                                                    |
| Been struck unconscious?                                                                                                                                                                                                                                                                                                                                                                                                                                                                                                                                                                                                                                                                                                                                                                                                                                                                                                                                                                                                                                                                                                                                                                                                                                                                                                                                                                                                                                                                                                                                                                                                                                                                                                                                                                                                                                                                                                                                                                                                                                                                                |
| Had surgery?                                                                                                                                                                                                                                                                                                                                                                                                                                                                                                                                                                                                                                                                                                                                                                                                                                                                                                                                                                                                                                                                                                                                                                                                                                                                                                                                                                                                                                                                                                                                                                                                                                                                                                                                                                                                                                                                                                                                                                                                                                                                                            |
| Habits     None     Light     Moderate     Heavy     None     Light     Moderate     Heavy                                                                                                                                                                                                                                                                                                                                                                                                                                                                                                                                                                                                                                                                                                                                                                                                                                                                                                                                                                                                                                                                                                                                                                                                                                                                                                                                                                                                                                                                                                                                                                                                                                                                                                                                                                                                                                                                                                                                                                                                              |
| Alcohol                                                                                                                                                                                                                                                                                                                                                                                                                                                                                                                                                                                                                                                                                                                                                                                                                                                                                                                                                                                                                                                                                                                                                                                                                                                                                                                                                                                                                                                                                                                                                                                                                                                                                                                                                                                                                                                                                                                                                                                                                                                                                                 |
| Coffee Soft Drinks Soft Drinks                                                                                                                                                                                                                                                                                                                                                                                                                                                                                                                                                                                                                                                                                                                                                                                                                                                                                                                                                                                                                                                                                                                                                                                                                                                                                                                                                                                                                                                                                                                                                                                                                                                                                                                                                                                                                                                                                                                                                                                                                                                                          |
| Tobacco                                                                                                                                                                                                                                                                                                                                                                                                                                                                                                                                                                                                                                                                                                                                                                                                                                                                                                                                                                                                                                                                                                                                                                                                                                                                                                                                                                                                                                                                                                                                                                                                                                                                                                                                                                                                                                                                                                                                                                                                                                                                                                 |
| Drugs                                                                                                                                                                                                                                                                                                                                                                                                                                                                                                                                                                                                                                                                                                                                                                                                                                                                                                                                                                                                                                                                                                                                                                                                                                                                                                                                                                                                                                                                                                                                                                                                                                                                                                                                                                                                                                                                                                                                                                                                                                                                                                   |
| Exercise   Image: Supervision of the supervisio |
| Sleep   Image: Sleep <th< td=""></th<>                                                                                                                                                                                                                                                                                                                                                                                                                                                                                                                                                                                                                                                                                                                                                                     |
| Family Medical History:                                                                                                                                                                                                                                                                                                                                                                                                                                                                                                                                                                                                                                                                                                                                                                                                                                                                                                                                                                                                                                                                                                                                                                                                                                                                                                                                                                                                                                                                                                                                                                                                                                                                                                                                                                                                                                                                                                                                                                                                                                                                                 |
|                                                                                                                                                                                                                                                                                                                                                                                                                                                                                                                                                                                                                                                                                                                                                                                                                                                                                                                                                                                                                                                                                                                                                                                                                                                                                                                                                                                                                                                                                                                                                                                                                                                                                                                                                                                                                                                                                                                                                                                                                                                                                                         |
| Do you have a blood relative living or diseased with any of the following? Please check.                                                                                                                                                                                                                                                                                                                                                                                                                                                                                                                                                                                                                                                                                                                                                                                                                                                                                                                                                                                                                                                                                                                                                                                                                                                                                                                                                                                                                                                                                                                                                                                                                                                                                                                                                                                                                                                                                                                                                                                                                |